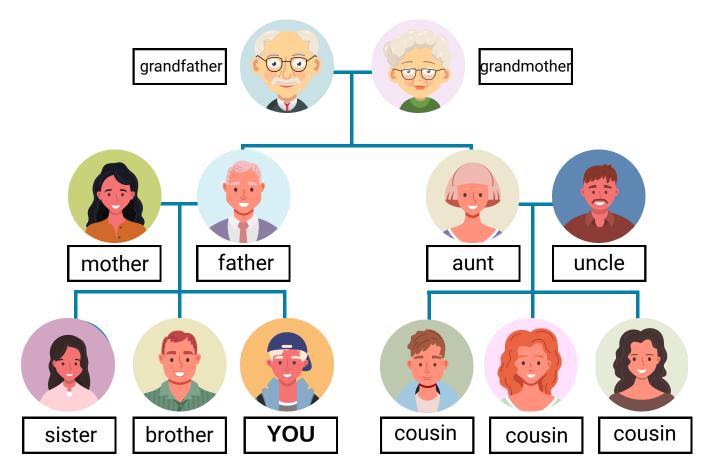

## Complete the family tree with the words below

| sister  | father      | aunt   | cousin |
|---------|-------------|--------|--------|
| brother | grandfather | uncle  | cousin |
| mother  | grandmother | cousin |        |